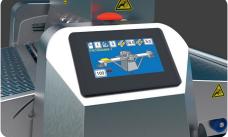

#### Simple operation

Make the most of the standard programmes of our Rondostar, which makes this sheeter easy to use even for unskilled personnel. The colour touchscreen and its language-independent symbols simplify the operation of the Rondostar even further.