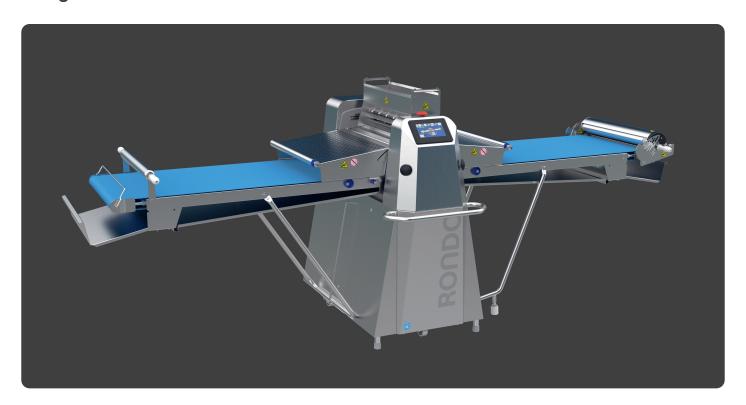

## Rondostar

The Rondostar is a robust, high-performance dough sheeter. It supports you in dough sheeting, laminating and producing thin dough. The simple operating system and outstanding hygiene properties make it the perfect allrounder for your bakery.

#### Robust design

The Rondostar is manufactured in Switzerland and made of stainless steel. It is a reliable partner in laminating dough blocks and sheeting dough bands. Choose between the version with fold-up tables or a model with a fixed substructure.