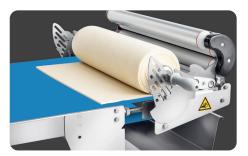

#### **Automatic Dough Reeler**

The optional automatic dough reeler assures a gentle reeling process, which makes transitions to other machines easier.